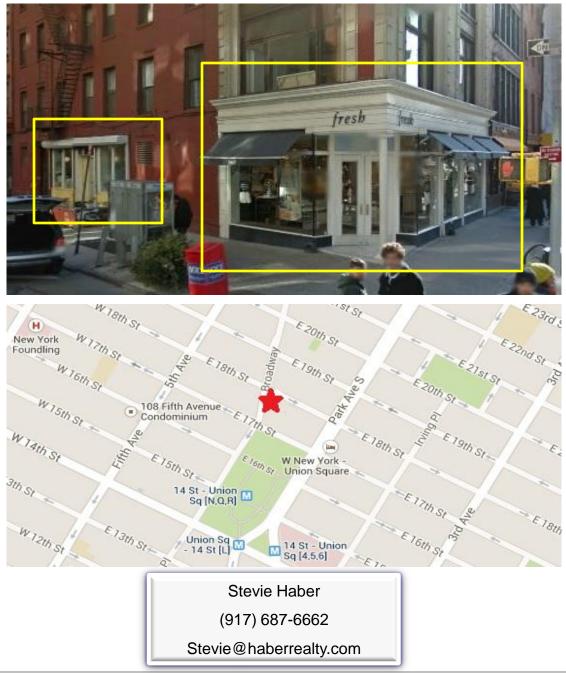

#### 872 Broadway Coner of Broadway and 18<sup>th</sup> St New York, NY 10003

## As agents for the owner we are pleased to offer a prime retail corner for lease

950 Third Avenue, Suite 2300, New York, NY 10022 www.HaberRealty.com

The information contained herein has either been given to us by the owner of the property or obtained from sources that we deem reliable. We have no reason to doubt its accuracy but we do not guarantee it. All zoning, buildable footages and uses must be independently verified. Vacancy factors used herein are an arbitrary percentage used only as an example. It does not necessarily relate to actual vacancy, if any. The value of this investment is dependent upon these estimates and assumptions made above, as well as the investment income, the tax bracket, and other factors which your tax advisor and/or legal counsel should evaluate. THE PROSPECTIVE BUYER SHOULD CAREFULLY VERIFY EACH ITEM OF INCOME, AND ALL OTHER INFORMATION HEREIN.