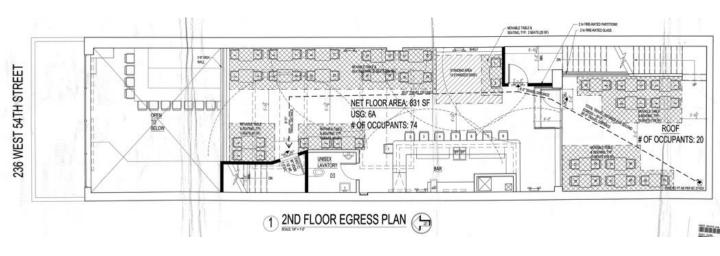

### Space Size:

Basement Level 1,500 SF Ground Level 2,510 SF Second Level 2,010 SF Second Level Outdoor Seating 500 SF

950 Third Avenue, 22<sup>nd</sup> Floor, New York, NY 10022 <u>www.HaberRealty.com</u>

Second Level 2,010 SF

Stevie Haber

(646) 200-1609

Stevie@haberrealty.com

950 Third Avenue , 22<sup>nd</sup> Floor, New York, NY 10022 <u>www.HaberRealty.com</u>