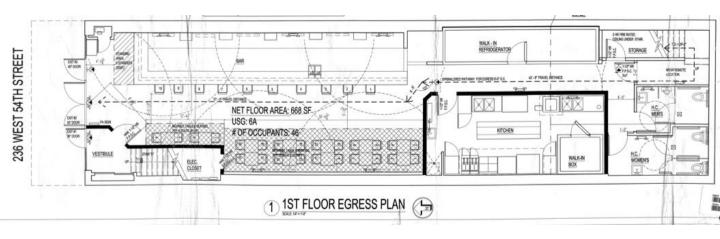

### Space Size:

Basement Level 1,500 SF Ground Level 2,510 SF Second Level 2,010 SF Second Level Outdoor Seating 500 SF

Stevie Haber (646) 200-1609 Stevie@haberrealty.com

950 Third Avenue, 22<sup>nd</sup> Floor, New York, NY 10022 www.HaberRealty.com

Ground Level 2,510 SF

**Stevie Haber** (646) 200-1609

Stevie@haberrealty.com