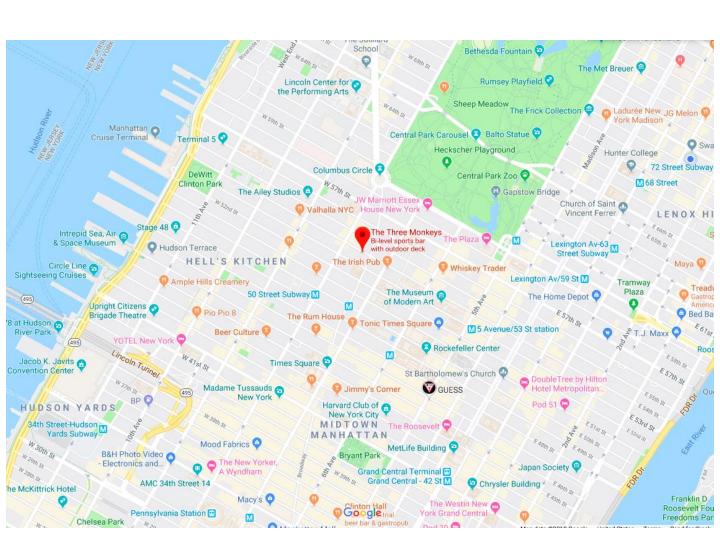

#### Neighbors:

Equinox West 50th Street
The Plaza
The Museum of Modern Art

Columbus Circle

Stevie Haber

(646) 200-1609

Stevie@haberrealty.com

950 Third Avenue, 22<sup>nd</sup> Floor, New York, NY 10022 www.HaberRealtv.com